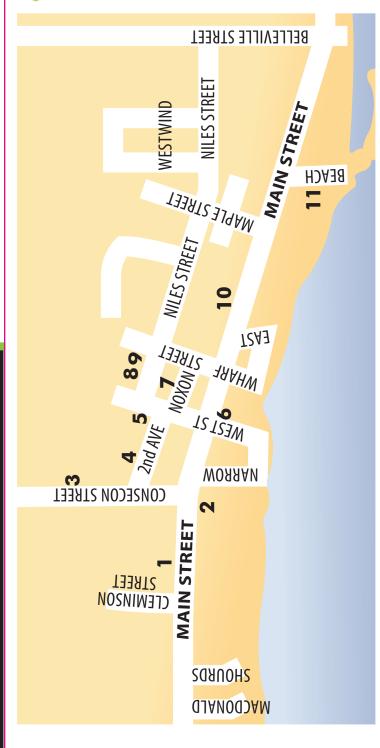

# Wellington

The destination for fine arts and distinctive crafts in Prince Edward County.

Stroll between studios identified by green bicycles.

# WALK WELLINGTON

- 6 -